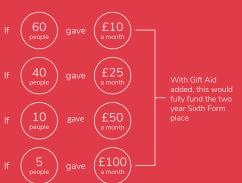

Regular donations can make an enormous difference to our efforts to drive the College forward. If 250 people were to give £15 a month, an incredible £45,000 would be generated every year to fund bursaries or further enhance the educational offer for our pupils.

#### **OUR GOAL**

To raise £37,000 to support a Sixth Form Day pupil for their two years at Dover College. This covers school fees, plus 10% to cover essential extras including uniform, books and trips. The place would be for a talented local child, whose family would not otherwise have the means to access a Dover College education.